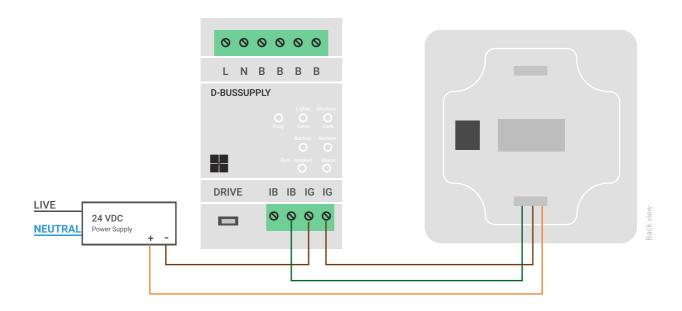

### Wiring diagram

### **Connections**

- a) 0.8 mm wire with fixed connector (0.24, Bus)
- b) 4 conductors 2 x 2 x 0.8 (KNX)
- c) Others

### **Electrical characteristics**

Power Supply: 24VDC 24VDC x 1 for 0,8mm wire **2** 

Ground x 1 for 0,8mm wire Ø

Bus x 1 for 0,8mm wire **Ø** 