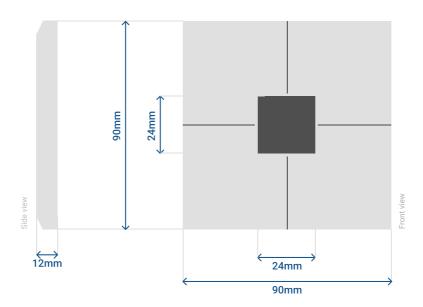

one.

### Certifications

- EN 60669-2-1
- Low voltage directive 2014/35 / EU
- EMC directive 2014/30 / EU

### **Assembly**

Mounting in an empty "W" box

### **Connections**

- a) 0.8 mm wire with fixed connector (0.24, Bus)
- b) 4 conductors 2 x 2 x 0.8 (KNX)
- c) Others

### **Electrical characteristics**

Power Supply: 24VDC 24VDC x 1 for 0,8mm wire **2** 

Ground x 1 for 0,8mm wire Ø

Bus x 1 for 0,8mm wire **Ø** 

### Cleaning the touch panel

To clean your touch panels, use a damp cloth with diluted soap or detergent.

The use of glass cleaner, alcohol or thinner when in contact with the back weakens the glue and may lead to the replacement of the keyboard with the exclusion of warranty.







# Touch panel for sound and air conditioning modules

# TW-OLEDx-x

### **Dimensions**



### Wiring diagram