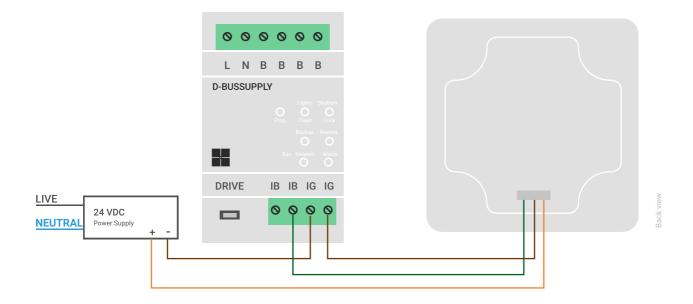

None.



## Assembly

Mounting in an empty "W" box

## Connections

a) 0.8 mm wire with fixed connector (0.24, Bus) b) 4 conductors 2 x 2 x 0.8 (KNX)

c) Others

## **Electrical characteristics**

| Power Supply: | 24VDC              |   |
|---------------|--------------------|---|
| 24VDC         | x 1 for 0,8mm wire | Ø |
| Ground        | x 1 for 0,8mm wire | Ø |
| Bus           | x 1 for 0,8mm wire | Ø |

## Cleaning the touch panel

To clean your touch panels, use a damp cloth with diluted soap or detergent.

The use of glass cleaner, alcohol or thinner when in contact with the back weakens the glue and may lead to the replacement of the keyboard with the exclusion of warranty.





# Touch panel with double glass case 9 functions

TW-2K4Gx-x

## **Dimensions**



## Wiring diagram