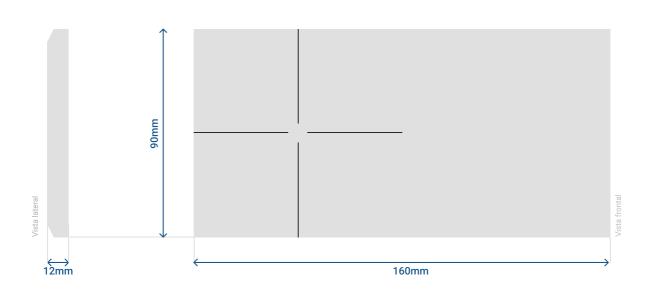

cuit

#### **Notes**

None.



## Assembly

Mounting in an empty "W" box

## Connections

a) 0.8 mm wire with fixed connector (0.24, Bus) b) 4 conductors 2 x 2 x 0.8 (KNX)

c) Others

## **Electrical characteristics**

| Power Supply: | 24VDC              |   |
|---------------|--------------------|---|
| 24VDC         | x 1 for 0,8mm wire | Ø |
| Ground        | x 1 for 0,8mm wire | Ø |
| Bus           | x 1 for 0,8mm wire | Ø |

## Cleaning the touch panel

To clean your touch panels, use a damp cloth with diluted soap or detergent.

The use of glass cleaner, alcohol or thinner when in contact with the back weakens the glue and may lead to the replacement of the keyboard with the exclusion of warranty.





# Touch panel with double glass case 9 functions

TW-2K4Gx-x

## **Dimensions**



## Wiring diagram