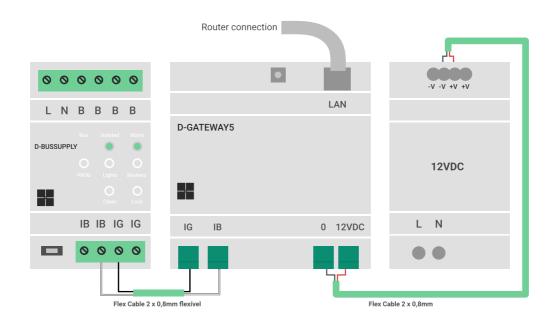

#### **Connections**

- LAN RJ45 10/100/1000 BaseT (x1)
- IG Isoladed GND (x2) for 0.8mm wire Ø
- IB Isoladed Bus (x2) for 0.8mm wire Ø
- 0 (x2) for 0.8mm wire Ø
- 12VDC (x2) for 0.8mm wire Ø

# Wiring diagram

EEE contains hazardous substances that are harmful to human health and the environment. Never dispose of any electrical and electronic equipment in unsorted waste.