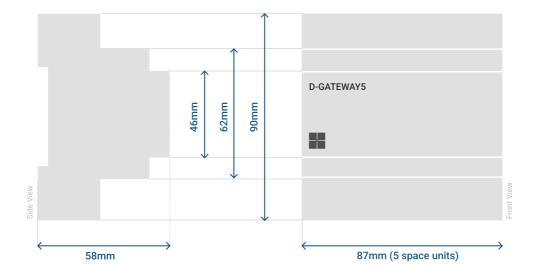

#### Mounting

DIN rail mounting. Consider 8 space units: 5 space units for D-GATEWAY5 and 3 space units for Power Supply.

#### **Dimensions**