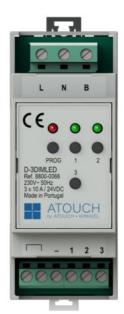

# Triple LED strip dimmer for DIN rail

## **D-3DIMLED**

#### **Connections**

- L: Phase x 1 for 1.5 mm wire  $\emptyset$
- N: Neutral x 1 for 1.5 mm wire Ø
- B: Bus x 1 for 1.5 mm wire Ø
- - Auxiliary contact for external source
- 1: output 1 x 1 for 1.5 wire mm Ø
- 2: outlet 2 x 1 for wire 1.5 mm Ø
- 3: outlet 3 x 1 for wire 1.5 mm  $\emptyset$

#### **Electrical characteristics**

| Power:               | 230 V 50 Hz |
|----------------------|-------------|
| Maximum consumption: | 0.5 W       |
| Maximum LED voltage: | 24 VDC      |
| Maximum current:     | 3 x 10 A    |