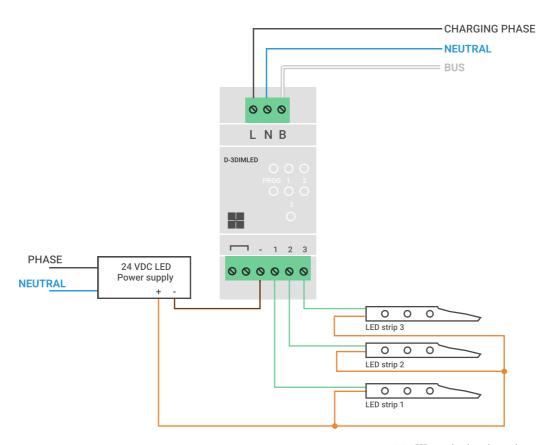

#### **Connections**

- L: Phase x 1 for 1.5 mm wire  $\emptyset$
- N: Neutral x 1 for 1.5 mm wire Ø
- B: Bus x 1 for 1.5 mm wire Ø
- - Auxiliary contact for external source
- 1: output 1 x 1 for 1.5 wire mm Ø
- 2: outlet 2 x 1 for wire 1.5 mm Ø
- 3: outlet 3 x 1 for wire 1.5 mm  $\emptyset$

## Wiring diagram

EEE contains hazardous substances that are harmful to human health and the environment. Never dispose of any electrical and electronic equipment in unsorted waste.