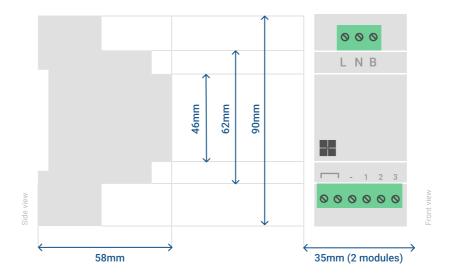

rotected by the same differential switch. The LED's output can drive up to 3 x 10A with a maximum voltage of 24VDC.

## Notes

None.



## **Assembly**

DIN rail mounting. 2 space modules.

#### **Connections**

- L: Phase x 1 for 1.5 mm wire  $\emptyset$
- N: Neutral x 1 for 1.5 mm wire Ø
- B: Bus x 1 for 1.5 mm wire Ø
- - Auxiliary contact for external source
- 1: output 1 x 1 for 1.5 wire mm Ø
- 2: outlet 2 x 1 for wire 1.5 mm Ø
- 3: outlet 3 x 1 for wire 1.5 mm  $\emptyset$

#### **Electrical characteristics**

| Power:               | 230 V 50 Hz |
|----------------------|-------------|
| Maximum consumption: | 0.5 W       |
| Maximum LED voltage: | 24 VDC      |
| Maximum current:     | 3 x 10 A    |





# Triple LED strip dimmer for DIN rail

## **D-3DIMLED**

#### **Dimensions**



## Wiring diagram





EEE contains hazardous substances that are harmful to human health and the environment. Never dispose of any electrical and electronic equipment in unsorted waste.