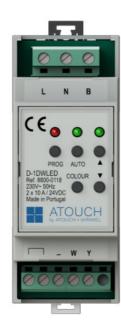

# **D-1DWLED**

F

## Dimmer dimmer LED strips warm and cold white DIN rail

**D-1DWLED** 

CE