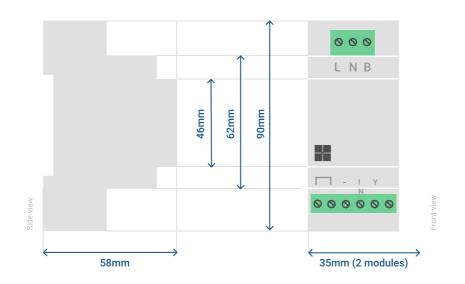

by a 6A circuit breaker.

This circuit breaker can also protect the supply of other Atouch DIN rail modules protected by the same differential switch.

#### Notes

None.



#### Assembly

DIN rail mounting. 2 space modules.

#### Connections

- B: Bus x 1 for 1.5 mm wire Ø
- N: Neutral x 1 for 1.5 mm wire Ø
- L: Phase x 1 for 1.5 mm wire Ø
- 🗂 Auxiliary contact for external source
- W: Cold white output x 1 for wire 1.5 mm Ø
- Y: Output Warm white x 1 for wire 1.5 mm Ø

## **Electrical characteristics**

| Power:               | 230 V 50 Hz |
|----------------------|-------------|
| Maximum consumption: | 0.5 W       |
| Output:              | 24 VDC      |
| Maximum current:     | 5 A         |



## Dimmer dimmer LED strips warm and cold white DIN rail

**D-1DWLED** 

CE

## Dimensions



## Wiring diagram





 EEE contains hazardous substances that are harmful to human health and the environment.
Never dispose of any electrical and electronic equipment in unsorted waste.