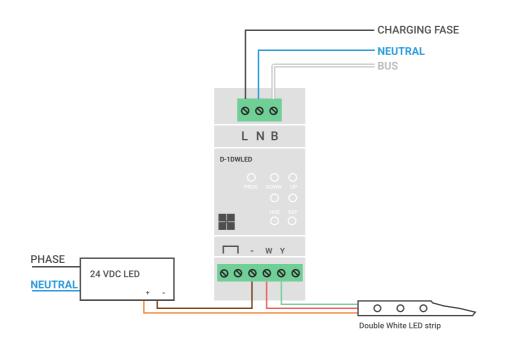

#### Connections

- B: Bus x 1 for 1.5 mm wire Ø
- N: Neutral x 1 for 1.5 mm wire Ø
- L: Phase x 1 for 1.5 mm wire Ø
- 🗂 Auxiliary contact for external source
- W: Cold white output x 1 for wire 1.5 mm Ø
- Y: Output Warm white x 1 for wire 1.5 mm Ø

## Wiring diagram

 EEE contains hazardous substances that are harmful to human health and the environment.
Never dispose of any electrical and electronic equipment in unsorted waste.